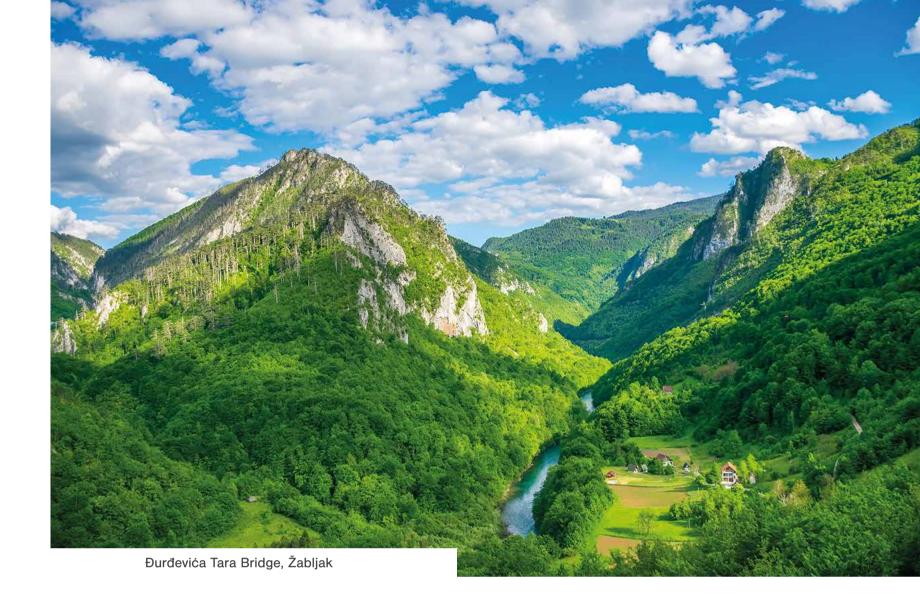

## There is no limit to the experiences to share

Montenegro, the favorite coast of the Adriatic, reminds us of the French Riviera with its beautiful bays, warming sun and impressive architecture; It is a Balkan country with cities protected by UNESCO, turquoise rivers flowing into deep blue seas, high mountains and dark green pine, beech and birch trees. It opens the doors of a fascinating world to you with its beaches, yellow and volcanic gray beaches.