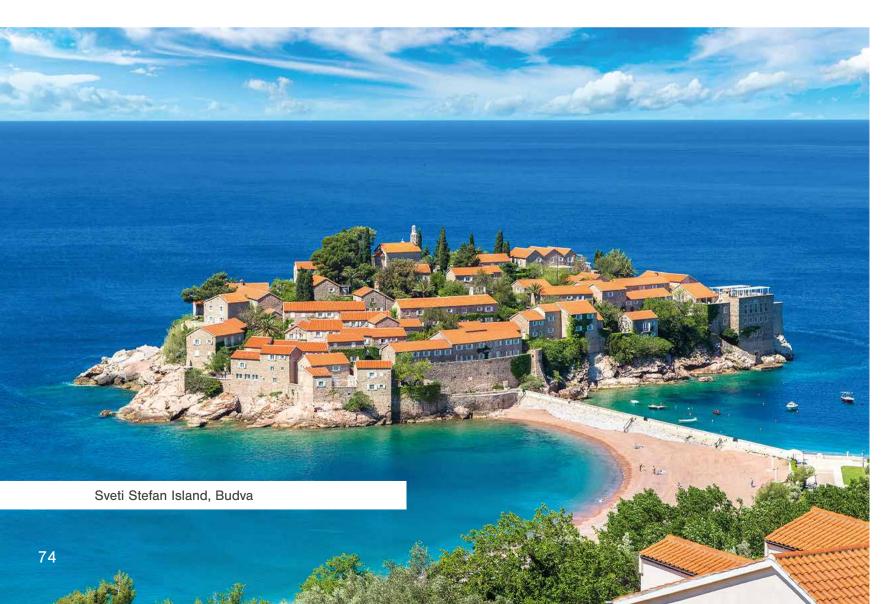

## There is no limit to the experiences to share

Montenegro, the favorite coast of the Adriatic, reminds us of the French Riviera with its beautiful bays, warming sun and impressive architecture; It is a Balkan country with cities protected by UNESCO, turquoise rivers flowing into deep blue seas, high mountains and dark green pine, beech and birch trees. It opens the doors of a fascinating world to you with its beaches, yellow and volcanic gray beaches.