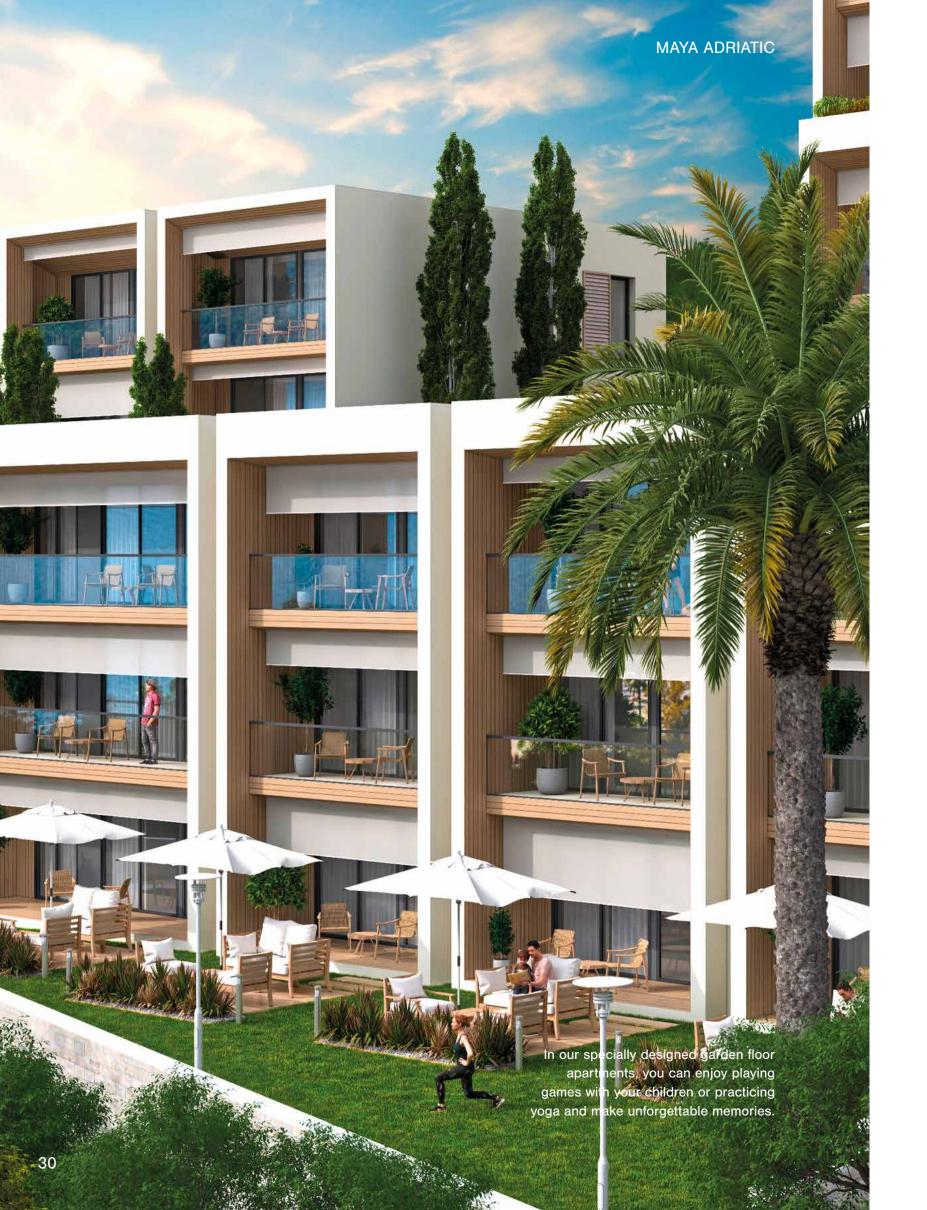

### For a life away from the stress of modern life

Accompanied by hundreds of colors, Maya Adriatic consists of a total of 56 flats in three blocks, with a structure that meets all the needs of the modern world and a perfect harmony with the region it is located in. We are waiting for you at Maya Adriatic to discover a total of 11 different living spaces, including 1+0, 1+1 and 2+1, in our project, where every detail has been considered to ensure a quality life in all four seasons.

## We thought of every detail for you

In our project, which is designed to meet all expectations and demands, in harmony with the natural environment, contrary to flashy and dominant architecture:

- Infinity Swimming Pool
- Indoor Pool
- Turkish Bath
- Rest Room
- Gym
- Sauna
- 7/24 Hour Security
- Security Camera System
- Open Parking
- Car Parking Lift
- Children's Playground
- Reception
- Concierge
- Electric Car Charging Station
- Sunset Roof Bar
- Garden and Green Areas
- Generator
- Spare Water Tank
- Private Furniture Support
- Kitchen Furnitures