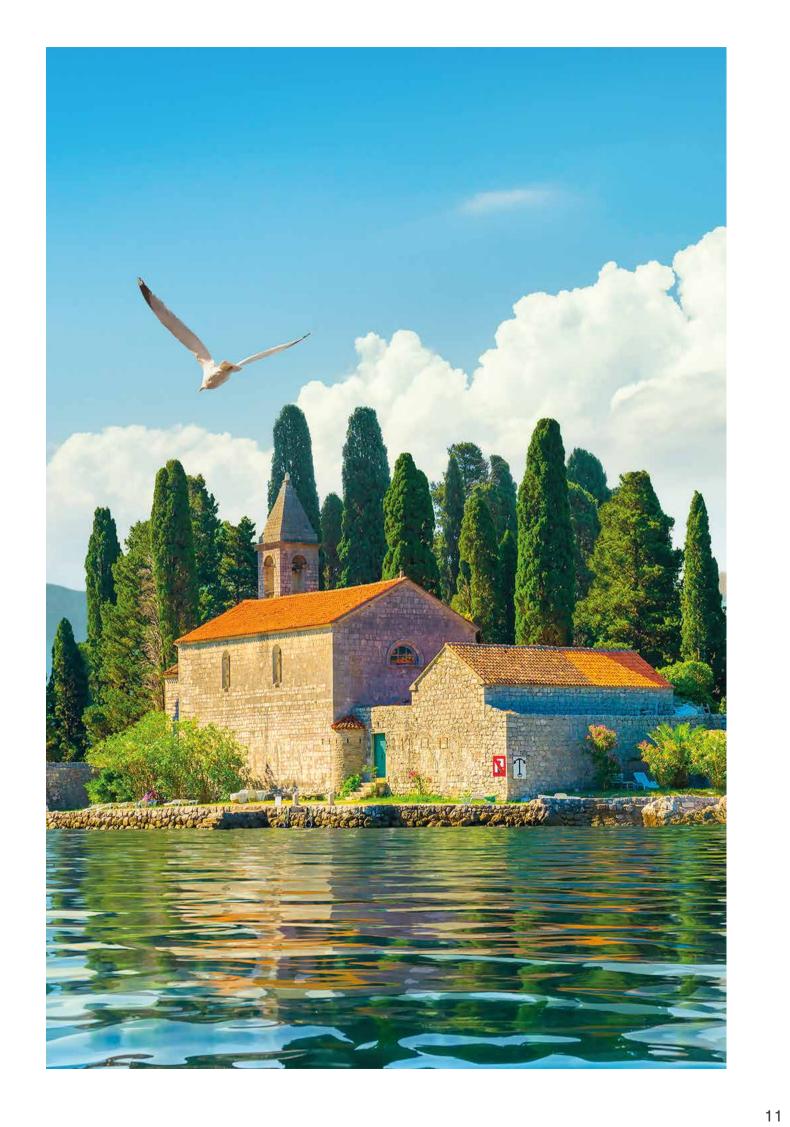

## There is no limit to the experiences to share

Montenegro, the favorite coast of the Adriatic, reminds us of the French Riviera with its beautiful bays, warming sun and impressive architecture; It is a Balkan country with cities protected by UNESCO, turquoise rivers flowing into deep blue seas, high mountains and dark green pine, beech and birch trees. It opens the doors of a fascinating world to you with its beaches, yellow and volcanic gray beaches.