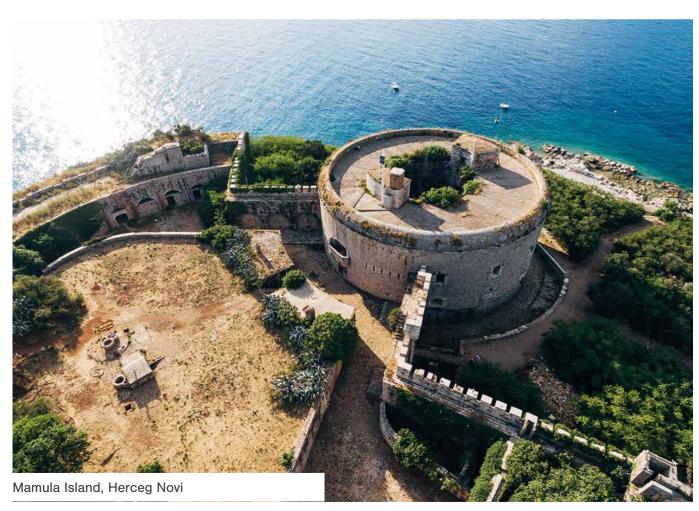

99

Herceg Novi is a coastal city located in the southwest of Montenegro, at the entrance of the Bay of Kotor, with its Venetian-style architecture and magnificent scenery. Herceg Novi, one of the youngest cities of the Adriatic coast, has a very diverse and rich architectural structure as it was dominated by different nations in different years.