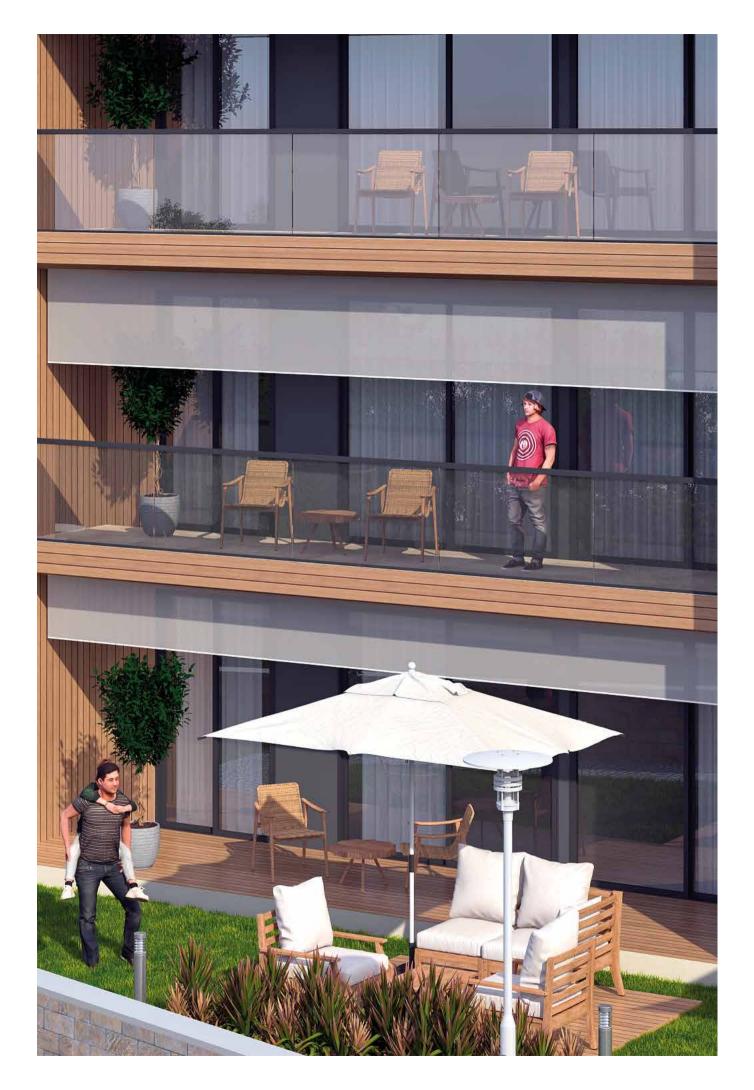

### For a life away from the stress of modern life

Accompanied by hundreds of colors, Maya Adriatic consists of a total of 56 flats in three blocks, with a structure that meets all the needs of the modern world and a perfect harmony with the region it is located in. We are waiting for you at Maya Adriatic to discover a total of 11 different living spaces, including 1+0, 1+1 and 2+1, in our project, where every detail has been considered to ensure a quality life in all four seasons.

## We thought of every detail for you

In our project, which is designed to meet all expectations and demands, in harmony with the natural environment, contrary to flashy and dominant architecture:

- Infinity Swimming Pool
- Indoor Pool
- Turkish Bath
- Rest Room
- Gym
- Sauna
- 7/24 Hour Security
- Security Camera System
- Open Parking
- Car Parking Lift
- Children's Playground
- Reception
- Concierge
- Electric Car Charging Station
- Sunset Roof Bar
- Garden and Green Areas
- Generator
- Spare Water Tank
- Private Furniture Support
- Kitchen Furnitures