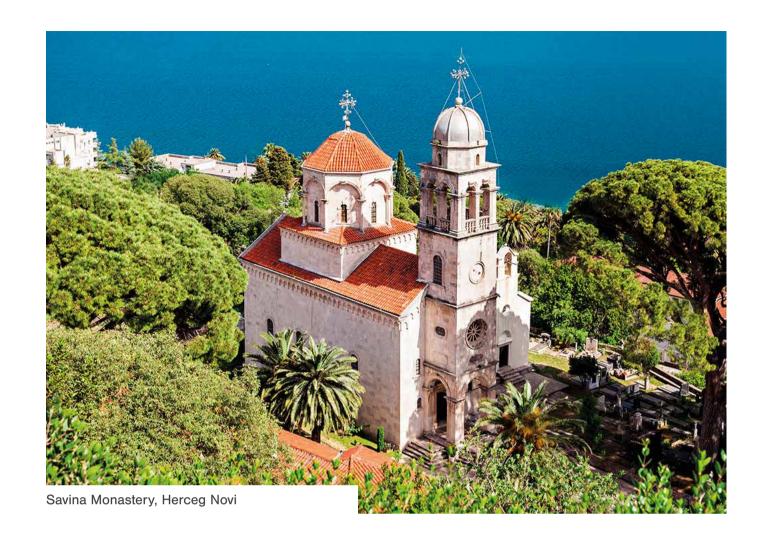

99

Herceg Novi is a coastal city located in the southwest of Montenegro, at the entrance of the Bay of Kotor, with its Venetian-style architecture and magnificent scenery. Herceg Novi, one of the youngest cities of the Adriatic coast, has a very diverse and rich architectural structure as it was dominated by different nations in different years.