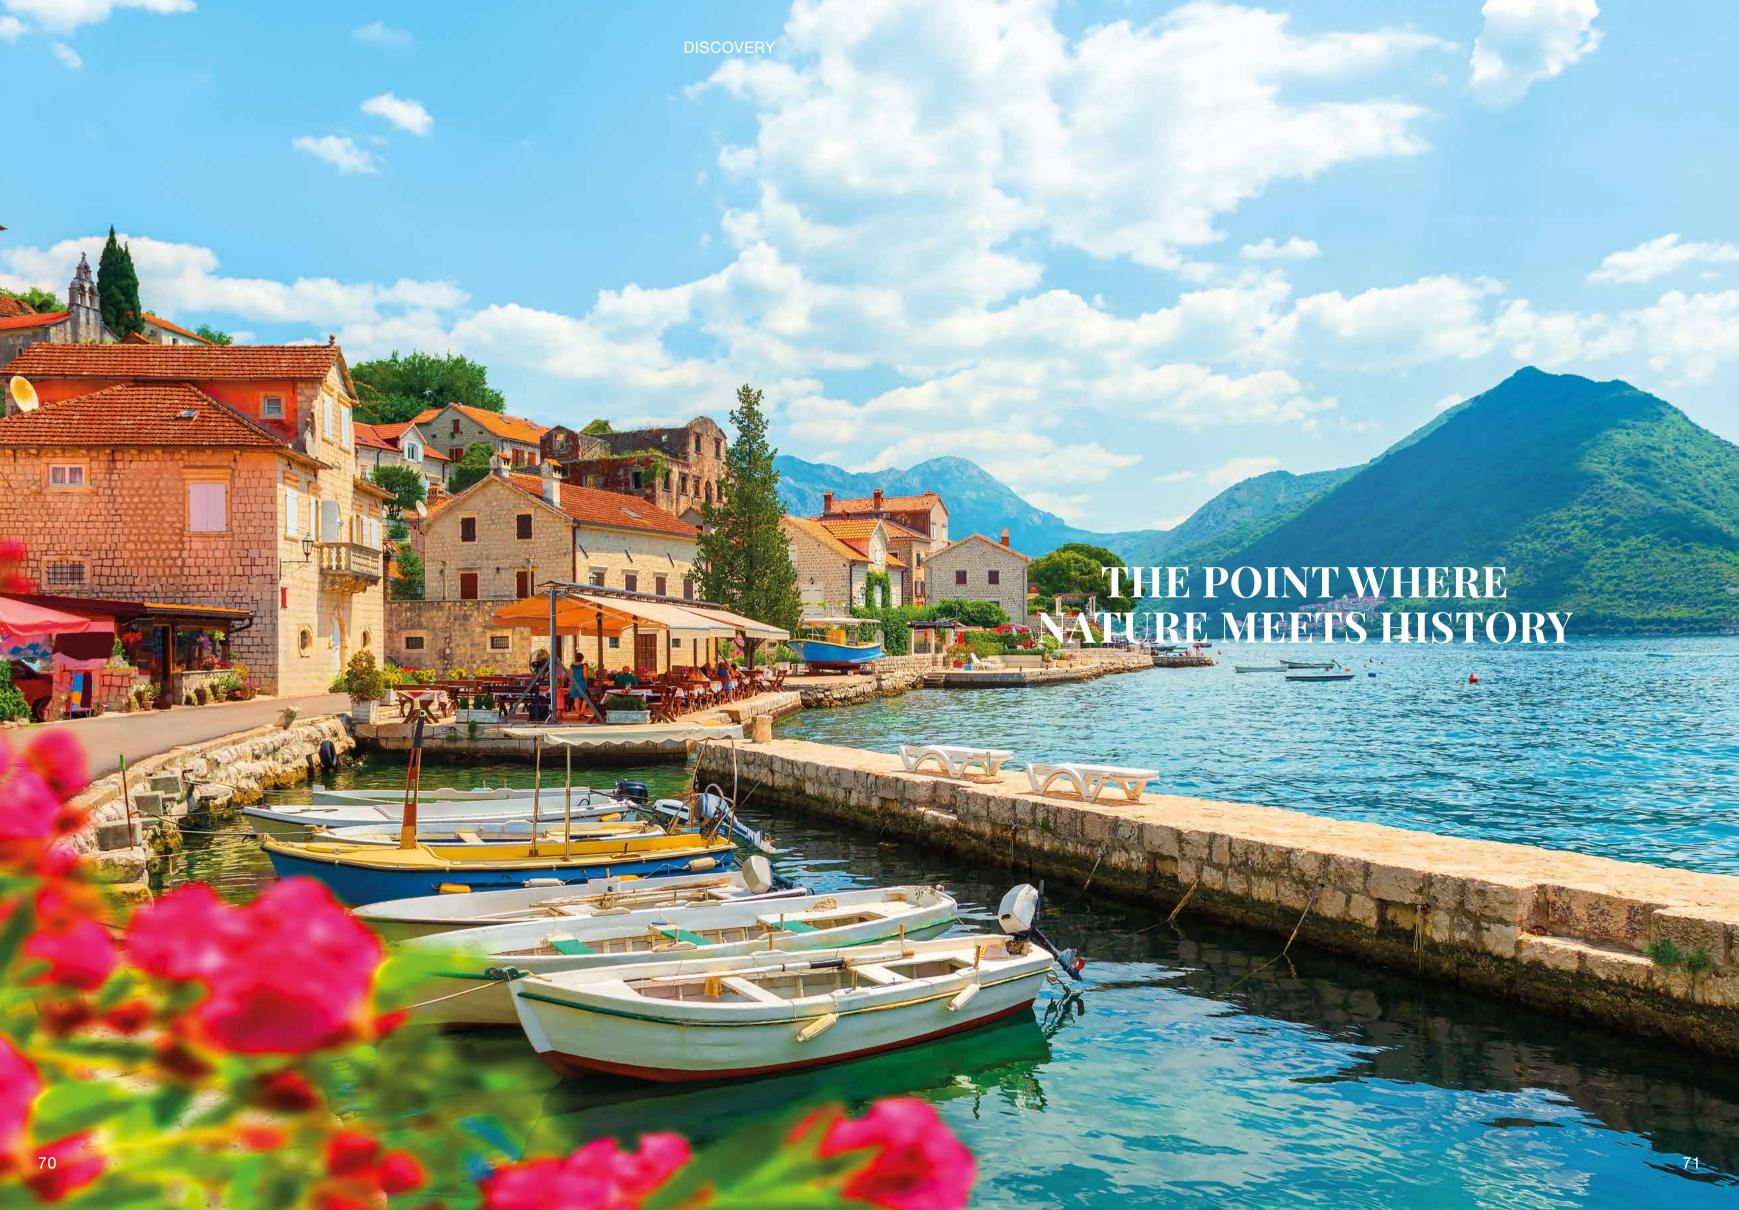

99

Herceg Novi is a coastal city located in the southwest of Montenegro, at the entrance of the Bay of Kotor, with its Venetian-style architecture and magnificent scenery. Herceg Novi, one of the youngest cities of the Adriatic coast, has a very diverse and rich architectural structure as it was dominated by different nations in different years.