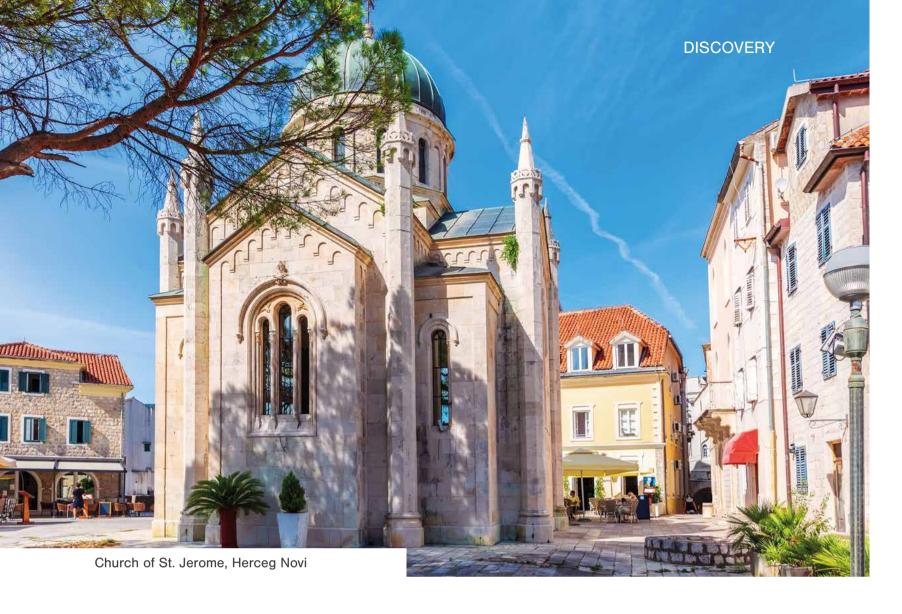

99

Herceg Novi is a coastal city located in the southwest of Montenegro, at the entrance of the Bay of Kotor, with its Venetian-style architecture and magnificent scenery. Herceg Novi, one of the youngest cities of the Adriatic coast, has a very diverse and rich architectural structure as it was dominated by different nations in different years.