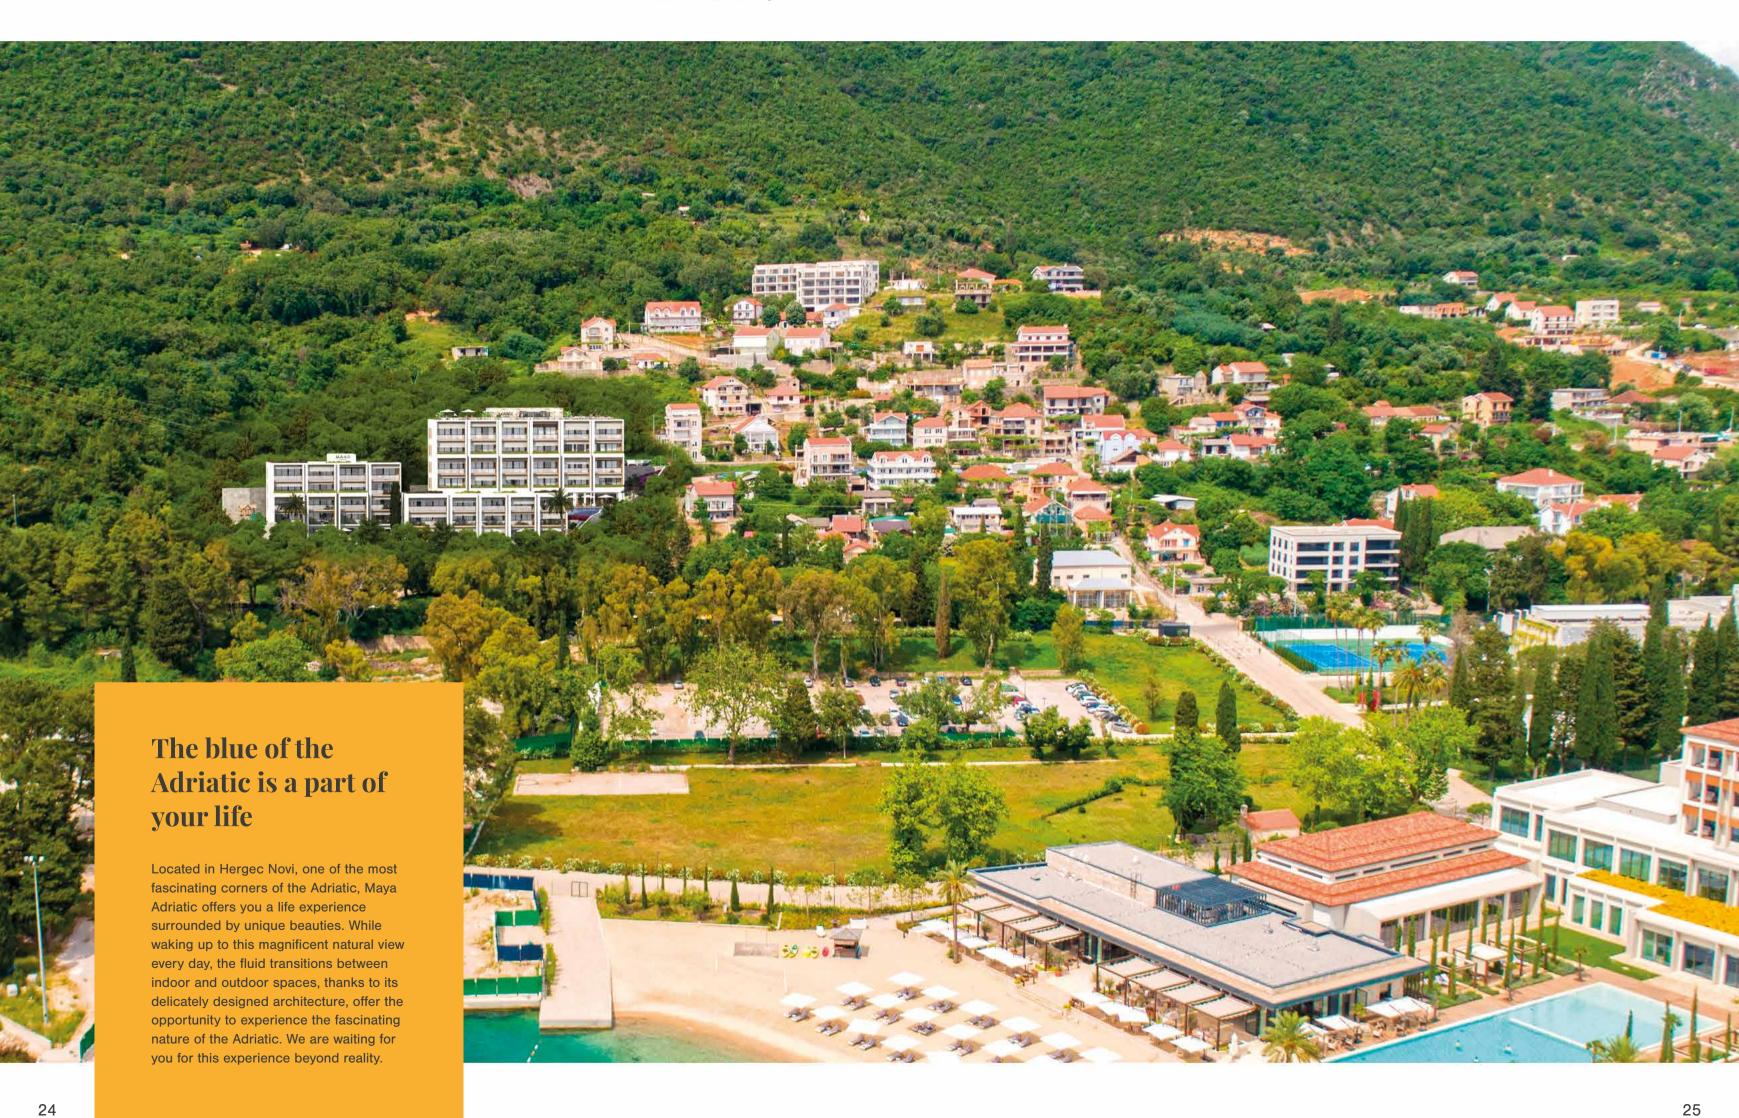

99

Herceg Novi is a coastal city located in the southwest of Montenegro, at the entrance of the Bay of Kotor, with its Venetian-style architecture and magnificent scenery. Herceg Novi, one of the youngest cities of the Adriatic coast, has a very diverse and rich architectural structure as it was dominated by different nations in different years.

### For a life away from the stress of modern life

Accompanied by hundreds of colors, Maya Adriatic consists of a total of 56 flats in three blocks, with a structure that meets all the needs of the modern world and a perfect harmony with the region it is located in. We are waiting for you at Maya Adriatic to discover a total of 11 different living spaces, including 1+0, 1+1 and 2+1, in our project, where every detail has been considered to ensure a quality life in all four seasons.