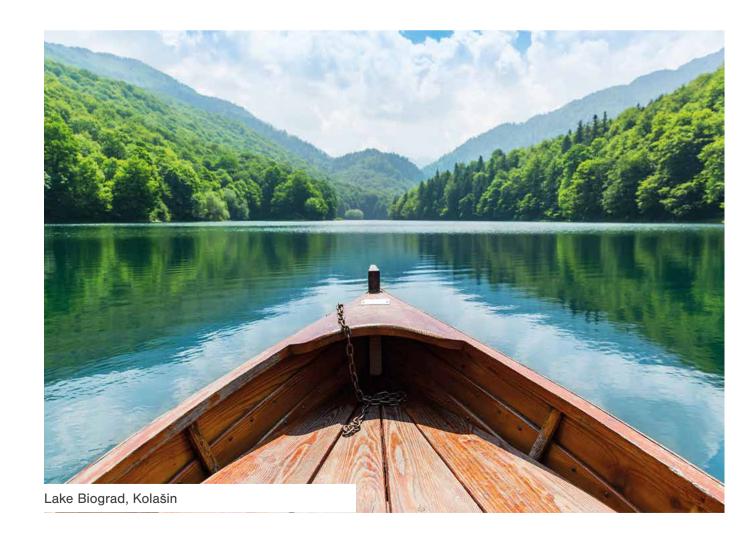

## There is no limit to the experiences to share

Montenegro, the favorite coast of the Adriatic, reminds us of the French Riviera with its beautiful bays, warming sun and impressive architecture; It is a Balkan country with cities protected by UNESCO, turquoise rivers flowing into deep blue seas, high mountains and dark green pine, beech and birch trees. It opens the doors of a fascinating world to you with its beaches, yellow and volcanic gray beaches.