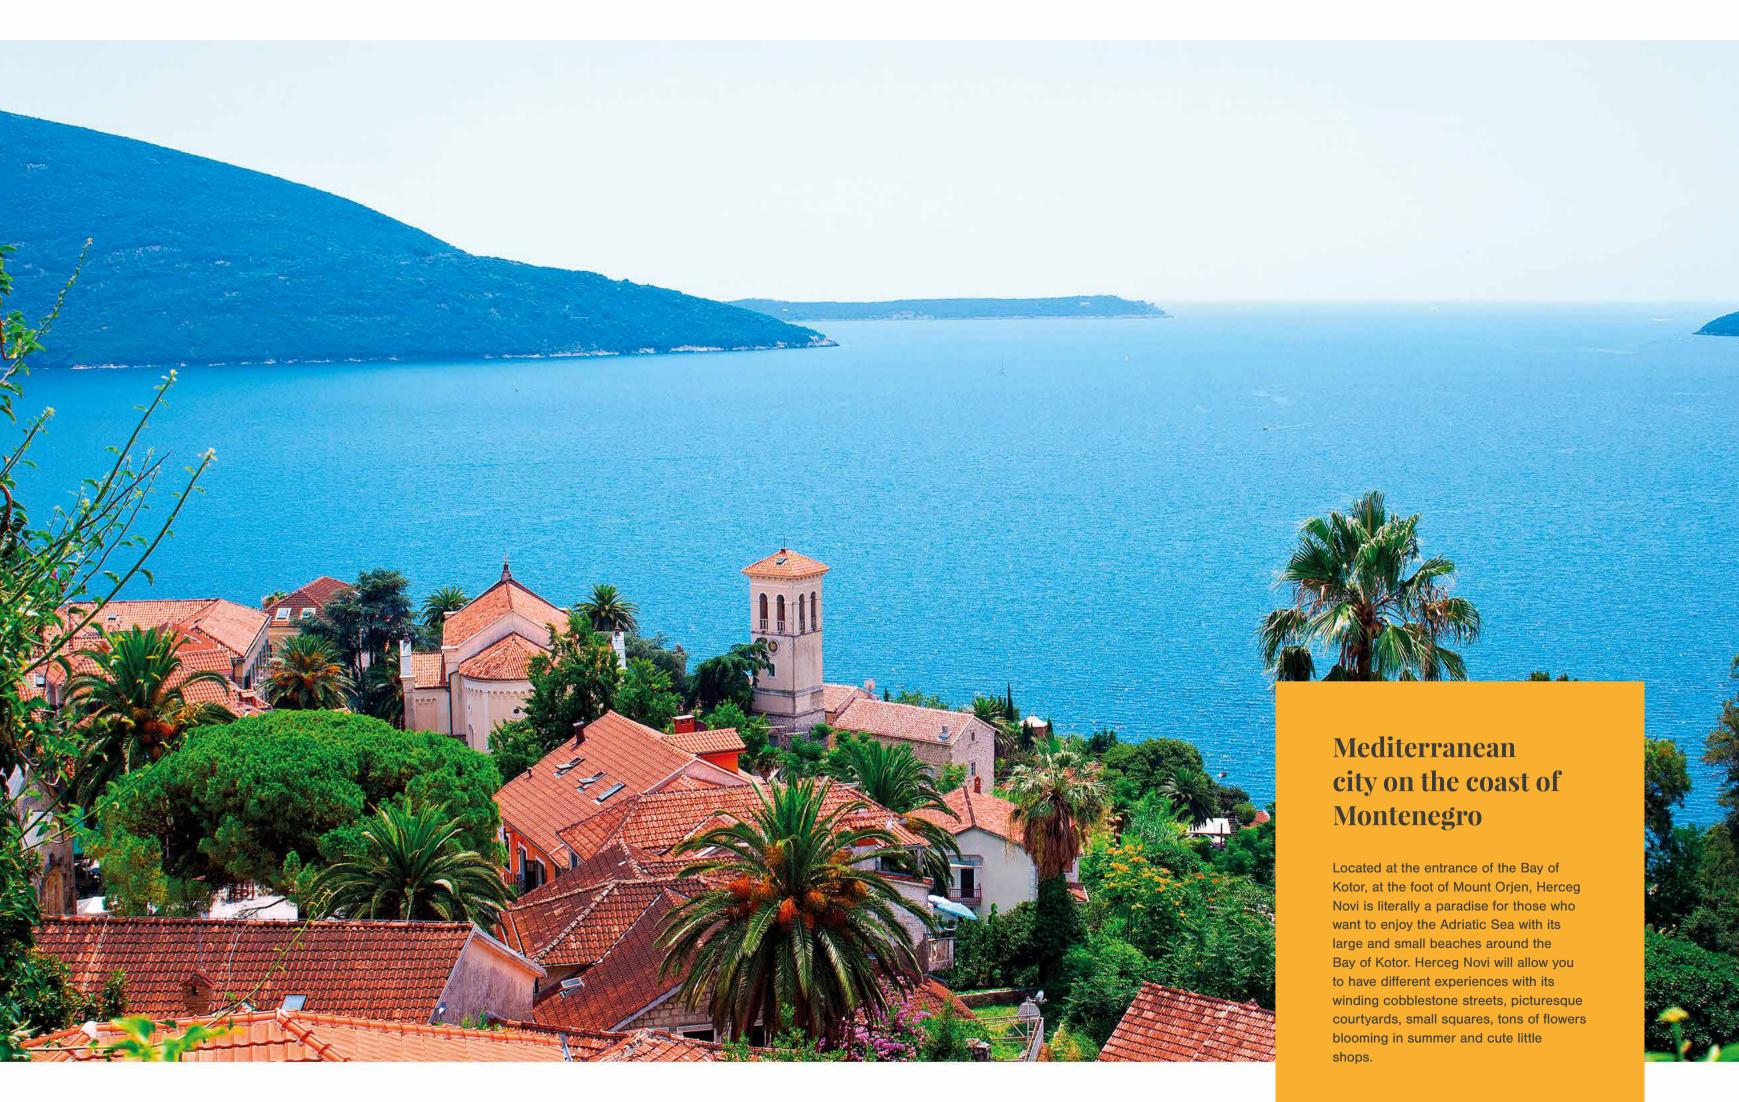

99

Herceg Novi is a coastal city located in the southwest of Montenegro, at the entrance of the Bay of Kotor, with its Venetian-style architecture and magnificent scenery. Herceg Novi, one of the youngest cities of the Adriatic coast, has a very diverse and rich architectural structure as it was dominated by different nations in different years.