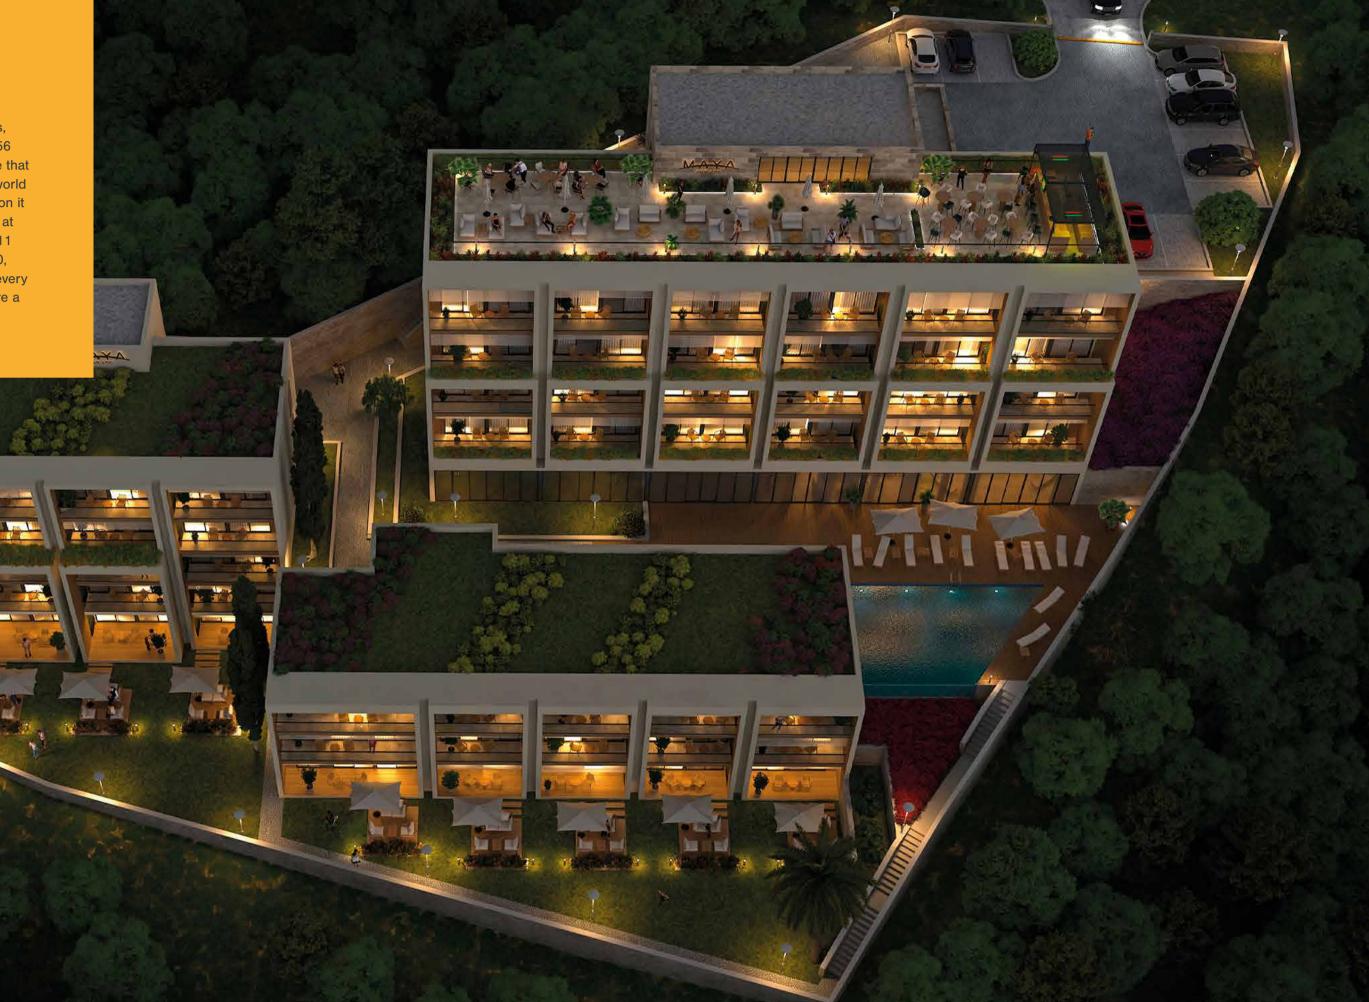

### For a life away from the stress of modern life

Accompanied by hundreds of colors, Maya Adriatic consists of a total of 56 flats in three blocks, with a structure that meets all the needs of the modern world and a perfect harmony with the region it is located in. We are waiting for you at Maya Adriatic to discover a total of 11 different living spaces, including 1+0, 1+1 and 2+1, in our project, where every detail has been considered to ensure a quality life in all four seasons.

## We thought of every detail for you

In our project, which is designed to meet all expectations and demands, in harmony with the natural environment, contrary to flashy and dominant architecture:

- Infinity Swimming Pool
- Indoor Pool
- Turkish Bath
- Rest Room
- Gym
- Sauna
- 7/24 Hour Security
- Security Camera System
- Open Parking
- Car Parking Lift
- Children's Playground
- Reception
- Concierge
- Electric Car Charging Station
- Sunset Roof Bar
- Garden and Green Areas
- Generator
- Spare Water Tank
- Private Furniture Support
- Kitchen Furnitures