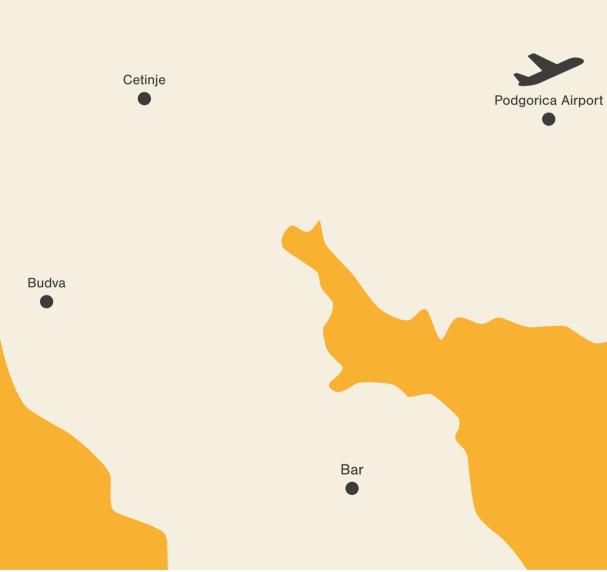

## **Airports connecting** Montenegro with the Stockholm Oslo world Moscow International airports in and around Montenegro provide connections to important destinations in Europe. Our project; Minsk • Dubrovnik - 34 km 44 min drive Amsterdam Brussels Berlin • Tivat - 44 km 58 min drive London • Podgorica - 109 km 2h 15 min drive Frankfurt it offers easy and various transportation Kiev options to the airports located within a distance. Vienna Zürich Belgrade Rome MONTENEGRO Madrid Dubai

# **Easy transportation**

tourism center with the picturesque view of the Adriatic, clear water and historical texture, and is 44 km from Tivat Airport, 34 km from Dubrovnik Airport and 109 km from Podgorica Airport. The location of our project makes it a convenient and accessible place for travelers who want to explore the Adriatic coast and other parts of Montenegro.