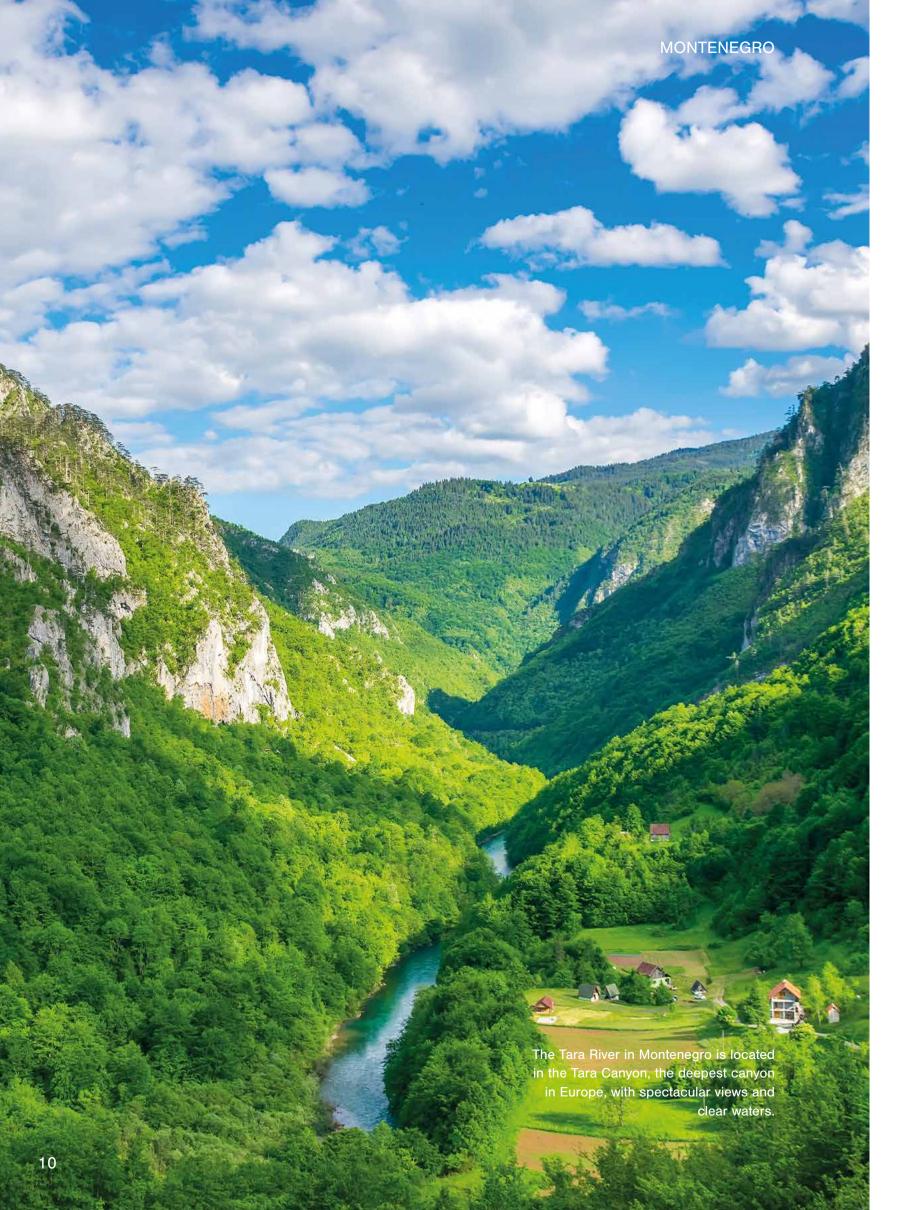

## There is no limit to the experiences to share

Montenegro, the favorite coast of the Adriatic, reminds us of the French Riviera with its beautiful bays, warming sun and impressive architecture; It is a Balkan country with cities protected by UNESCO, turquoise rivers flowing into deep blue seas, high mountains and dark green pine, beech and birch trees. It opens the doors of a fascinating world to you with its beaches, yellow and volcanic gray beaches.